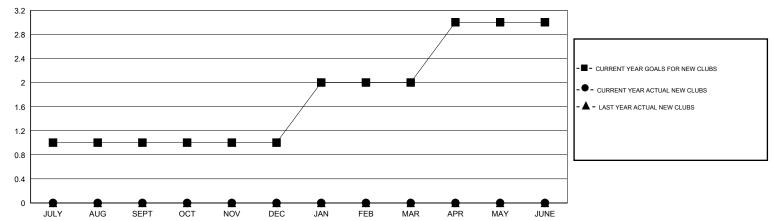

#### GOALS AND ACTUAL NEW CLUBS CUMULATIVE

## **LOCATION NORTH CAROLINA**

GMT CA 1

|               |                  | Clubs               |                            |                             |                       |                    | Members                    |                              |                             |
|---------------|------------------|---------------------|----------------------------|-----------------------------|-----------------------|--------------------|----------------------------|------------------------------|-----------------------------|
|               | RESU             | LTS FOR 2013-2014   |                            |                             | RESULTS FOR 2013-2014 |                    |                            |                              |                             |
| QUARTER       | NEW CLUB<br>GOAL | ACTUAL NEW<br>CLUBS | ACTUAL<br>DROPPED<br>CLUBS | ACTUAL NET<br>GAIN/<br>LOSS | QUARTER               | NEW MEMBER<br>GOAL | ACTUAL TOTAL MEMBERS ADDED | ACTUAL<br>DROPPED<br>MEMBERS | ACTUAL NET<br>GAIN/<br>LOSS |
| JULY/AUG/SEPT | 1                | 0                   | 1                          | -1                          | JULY/AUG/SEPT         | 30                 | 15                         | 28                           | -13                         |
| OCT/NOV/DEC   | 0                | 0                   | 0                          | 0                           | OCT/NOV/DEC           | 6                  | 16                         | 19                           | -3                          |
| JAN/FEB/MAR   | 1                | 0                   | 0                          | 0                           | JAN/FEB/MAR           | 26                 | 17                         | 29                           | -12                         |
| APR/MAY/JUNE  | 1                | 0                   | 0                          | 0                           | APR/MAY/JUNE          | 36                 | 0                          | 0                            | 0                           |