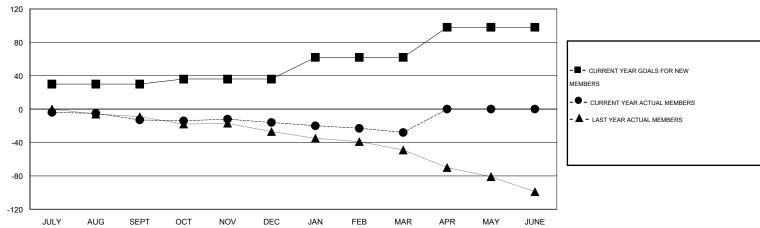

#### GOALS AND ACTUAL MEMBERS CUMULATIVE

| DROPPED CLUBS: 1  DROPPED MEMBERS |    | 21 CLUBS OF 57 ADDED 1 OR MORE NEW MEMBERS | GENDER DISTRIBL  MALE  FEMALE | NTION<br>806 (71.77%)<br>317 (28.23%) |     |
|-----------------------------------|----|--------------------------------------------|-------------------------------|---------------------------------------|-----|
| DECEASED                          | 17 | CLICK HERE FOR HEALTH                      |                               |                                       | 241 |
| CLUB CANCELLED                    | 0  | ASSESSMENT DATA                            | FAMILY UNIT MEMBERS           |                                       | 116 |
| OTHER                             | 59 |                                            | HEAD OF HOUSEHOLD             |                                       |     |
| TOTAL                             | 76 |                                            | NON-HEAD OF HOUSEHOL          | 125                                   |     |

## **LOCATION NORTH CAROLINA**

GMT CA 1

|               |                  | Clubs               |                            |                             |                       |                    | Members                    |                              |                             |
|---------------|------------------|---------------------|----------------------------|-----------------------------|-----------------------|--------------------|----------------------------|------------------------------|-----------------------------|
|               | RESU             | LTS FOR 2013-2014   |                            |                             | RESULTS FOR 2013-2014 |                    |                            |                              |                             |
| QUARTER       | NEW CLUB<br>GOAL | ACTUAL NEW<br>CLUBS | ACTUAL<br>DROPPED<br>CLUBS | ACTUAL NET<br>GAIN/<br>LOSS | QUARTER               | NEW MEMBER<br>GOAL | ACTUAL TOTAL MEMBERS ADDED | ACTUAL<br>DROPPED<br>MEMBERS | ACTUAL NET<br>GAIN/<br>LOSS |
| JULY/AUG/SEPT | 1                | 0                   | 1                          | -1                          | JULY/AUG/SEPT         | 30                 | 15                         | 28                           | -13                         |
| OCT/NOV/DEC   | 0                | 0                   | 0                          | 0                           | OCT/NOV/DEC           | 6                  | 16                         | 19                           | -3                          |
| JAN/FEB/MAR   | 1                | 0                   | 0                          | 0                           | JAN/FEB/MAR           | 26                 | 17                         | 29                           | -12                         |
| APR/MAY/JUNE  | 1                | 0                   | 0                          | 0                           | APR/MAY/JUNE          | 36                 | 0                          | 0                            | 0                           |